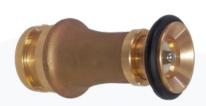

## **VENOM G**

MATERIALS: Gun Metal - NBR Bumper Ring

INLET: 2 ½" Male Instantaneous (BS336)

OUTLET: 12.5mm Nominal Jet

MAX WORKING PRESSURE: 16 Bar MAX TEST PRESSURE: 24 Bar