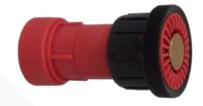

## **VENOM P**

MATERIALS: Polyamide / Brass - Rubber Grip

INLET: 1 ½" Female BSP

OUTLET: 12.5mm Nominal Jet

MAX WORKING PRESSURE: 16 Bar MAX TEST PRESSURE: 24 Bar