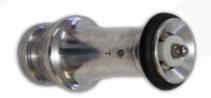

## **VENOM A**

MATERIALS: Aluminium - NBR Bumper Ring

INLET: 2 ½ " Male Instantaneous (BS336)

OUTLET: 12.5mm Nominal Jet

MAX WORKING PRESSURE: 16 Bar MAX TEST PRESSURE: 24 Bar

## **VENOM G**

MATERIALS: Gun Metal - NBR Bumper Ring

INLET: 2 ½" Male Instantaneous (BS336)

OUTLET: 12.5mm Nominal Jet

MAX WORKING PRESSURE: 16 Bar MAX TEST PRESSURE: 24 Bar