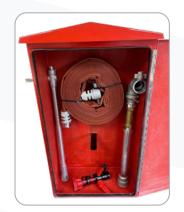

## **GRP** Cabinets

Robust storage solutions for hose equipment suitable for internal and external use. The material of the body and door are manufactured from glass reinforced polyester resin (GRP) with a continual stainless steel piano hinge doors, fitted with internal steel reinforcement to facilitate wall mounting.

Red to BS4800 (04-E-53) as standard with other colours available upon request. Available in three differing capacity sizes to store a broad selection of equipment.

| Model Name                 | Dimensions (height x width x depth mm) | Description                                                                       |
|----------------------------|----------------------------------------|-----------------------------------------------------------------------------------|
| Model MFH 1 Single cabinet | 680 x 785 x 260                        | Suitable to accommodate a single hose coil with branchpipe                        |
| Model MFH 2 Double Cabinet | 685 x 785 x 340                        | Suitable to accommodate two hose coils with branchpipe                            |
| Model MFH 3 Quad Cabinet   | 740 x 1315 x 385                       | Suitable to accommodate four hose coils,<br>a standpipe, key & bar and branchpipe |