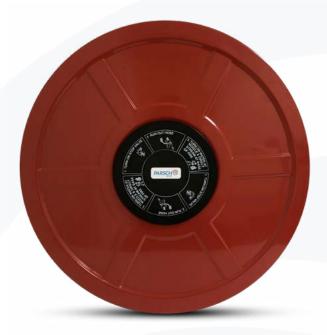

## Hose Reels

Our fixed and swinging hose reels are ideal for use in factories, warehouses and all large public buildings. Hose reels are manufactured in accordance with British & European Standard BS EN 671-1. Polyester powder-coating provides protection to the discs and fully complies with the Salt Spray Test requirements specified in ISO 9227.

## **OPTIONS**

Manual and Automatic 19mm x 25mm Drum only

Complete with hose

Fixed Hose Reel