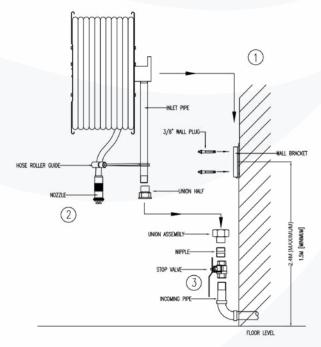

The compact units are simple to install, with the fixed hose reel option coming with two on-site install methods.

Supplied as standard with Nozzle and Roller Hose Guide.

A flexible hose line can be supplied from stock if this method of installation is preferred.

## **OPTIONS**

Manual and Automatic 19mm x 25mm Drum only

Complete with hose

Fixed Hose Reel