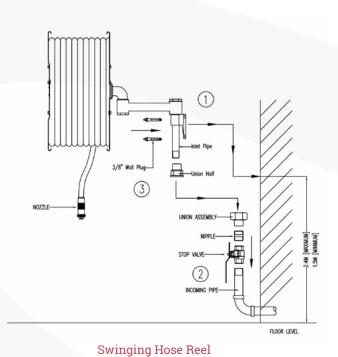

The compact units are simple to install, with the fixed hose reel option coming with two on-site install methods.

Supplied as standard with Nozzle and Roller Hose Guide.

A flexible hose line can be supplied from stock if this method of installation is preferred.