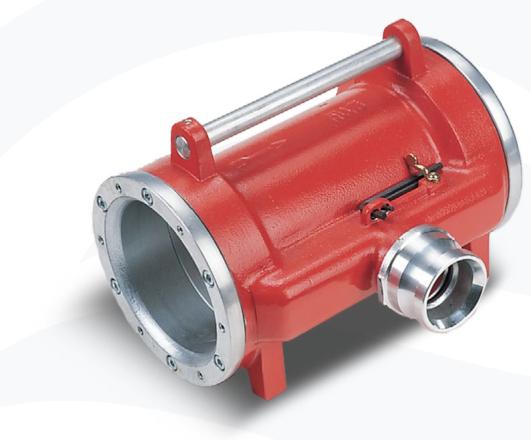

## **Hose Washing Attachment**

A lightweight unit which facilitates hose washing without the use of brushes. Soiled hose is pulled through the attachment, whilst the water connection to the washer feeds two internal pressure jets which clean the outer jacket of the hose. The impact of the water from the jets also propels the hose forwards. Suitable for hoses with a diameter up to 76mm.

Supplied with Light Alloy Instantaneous Male Inlet as standard, other coupling type inlets available upon request. An integral carrying handle is fitted to the body of the unit.

## **CONNECTIONS:**

64mm Male Instantaneous. 2" Male BSP Thread. Other options available using 2" Female BSP Thread.

## **MATERIALS:**

Light Alloy