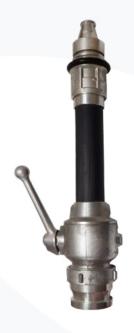

## Lever Branchpipe Nozzles with Water Curtain

A multipurpose nozzle which comes with water curtain facility. The water curtain offers the operator a mist of water from the nozzle to protect from heat. A lever is used to control the jet, spray and shut off function. The water curtain facility can be adjusted during use by twisting the bumper ring.

## BMM JET / SPRAY BRANCHPIPE WATER CURTAIN

MATERIALS: Aluminium

INLET: 2 ½" Male Instantaneous (BS336)

2 ½" Male BSP

OUTLET: 16mm Tip

19mm Tip

MAX WORKING PRESSURE: 16 Bar

SPRAY ANGLE: 15 - 20°

THROW DISTANCE: 32m (Full Jet)

14m (Spray Jet)