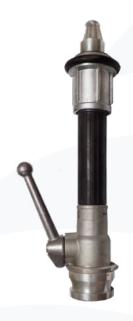

## Lever Branchpipe Nozzles with Water Curtain

A multipurpose nozzle which comes with water curtain facility. The water curtain offers the operator a mist of water from the nozzle to protect from heat. A lever is used to control the jet, spray and shut off function. The water curtain facility can be adjusted during use by twisting the bumper ring.

## CMM JET / SPRAY BRANCHPIPE WATER CURTAIN

MATERIALS: Aluminium

INLET: 2 ½" Male Instantaneous (BS336)

2 ½" Male BSP

OUTLET: 9mm Tip

12mm Tip

MAX WORKING PRESSURE: 16 Bar

SPRAY ANGLE: 15 - 20°

THROW DISTANCE: 27m (Full Jet)

13m (Spray Jet)