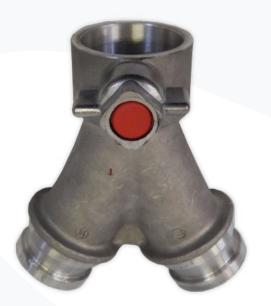

## **COLLECTING BREECHING**

Collecting breechings are used to combine two hose lines into one. Two inlets with a single outlet as standard.

| MATERIALS:       | Light Alloy<br>Gun Metal<br>Anodised Aluminium       |
|------------------|------------------------------------------------------|
| INLET:           | 2 x 2 ½" Male Instantaneous (BS336),<br>BSP, Storz   |
| OUTLET:          | 1 x 2 ½" Female Instantaneous (BS336),<br>BSP, Storz |
| Other Internatio | onal connection types available on reauest.          |