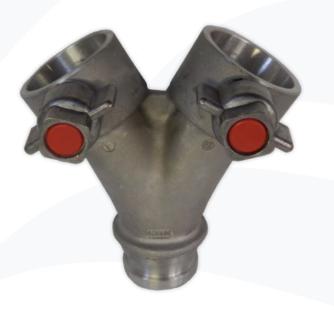

## **DIVIDING BREECHING**

Dividing breechings are used to split a single hose line into two. Single inlet with two outlets as standard.

| MATERIALS:                                                 | Light Alloy<br>Gun Metal                                 |
|------------------------------------------------------------|----------------------------------------------------------|
|                                                            | Anodised Aluminium                                       |
| INLET:                                                     | 1 x 2 ½" Male Instantaneous (BS336),<br>BSP, Storz       |
| OUTLET:                                                    | $2 \times 2 \frac{1}{2}$ " Female Instantaneous (BS336), |
| OUTLET.                                                    | BSP, Storz                                               |
| Other International connection types available on request. |                                                          |
| MAX WORKIN                                                 | IG PRESSURE: 16 Bar                                      |