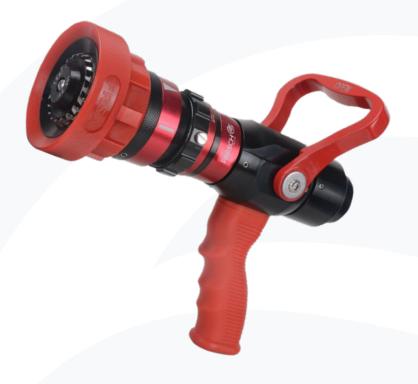

## Venom Turbo 950 Nozzle

The Venom Turbo 950 Hose Nozzle is the flagship of our turbo hose nozzle range. Boasting an extremely high maximum flowrate of 950 litres per minute and a maximum working pressure of 16 bar, this unit can cope with the most extreme applications. The Venom Turbo 950 Nozzle is the ideal nozzle for applications that specifically require a high level of water dousing in rapid time. Suitable for working as low as 3 bar. Manufactured in accordance with BSEN-15182.