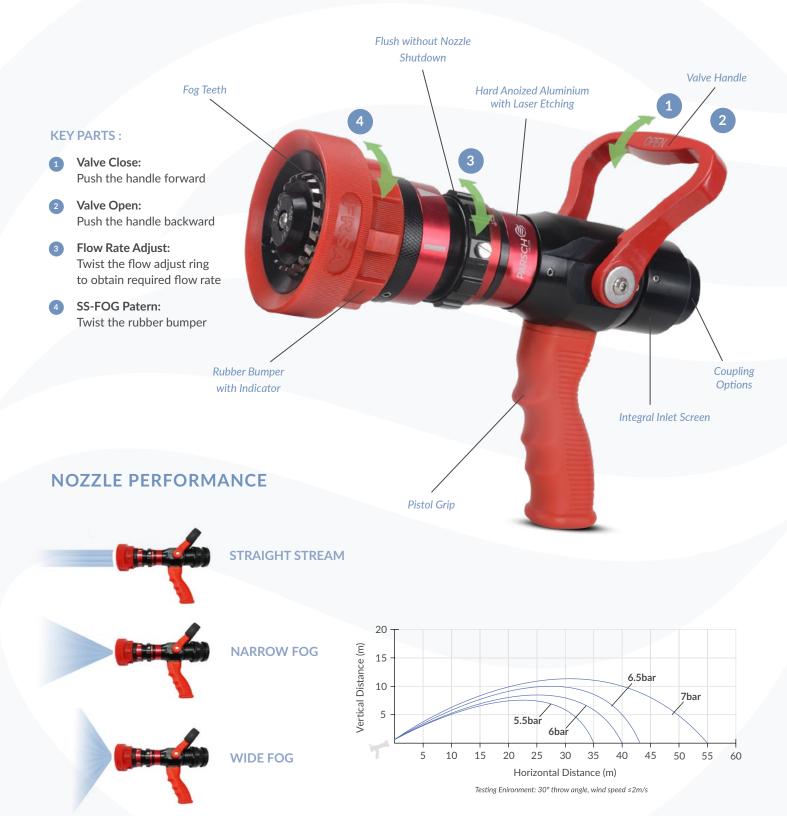

## **FEATURES**

Flow pattern identification.

Hard Anodized Aluminium.

Laser engraved settings.

Simple to operate (¼ turn from straight stream to fog).

Raised identification lug on the bumper to assist in low visibility operations.

Easy to service and repair.

Compatible with foam making equipment.

## **VENOM TURBO 950 NOZZLE OPERATION**