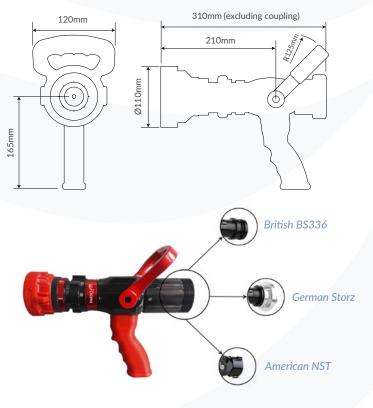

| Technical Specification |                                                                                                                                              |
|-------------------------|----------------------------------------------------------------------------------------------------------------------------------------------|
| Weight                  | 2.9 kg                                                                                                                                       |
| Materials               | Body - Hard Anodized Aluminium<br>Handle & Valve - ABS<br>Bumper - Rubber                                                                    |
| Working Pressure        | Advised - 12 bar<br>Max - 16 bar                                                                                                             |
| Max Fog Angle           | 120°                                                                                                                                         |
| Throw Range             | 55m at 7 bar                                                                                                                                 |
| Flow Range              | 360 litres/min at 7 bar<br>475 litres/min at 7 bar<br>570 litres/min at 7 bar<br>760 litres/min at 7 bar<br>950 litres/min at 7 bar<br>Flush |
| Coupling Options        | Instantaneous BS336<br>American NST<br>Guillemin / DSP<br>Rotta & Gost<br>and many more                                                      |