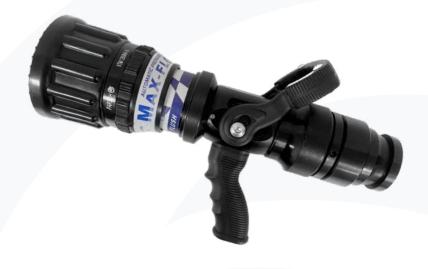

## Venom Turbomatic 1200 Nozzle

The Venom Turbomatic 1200 Hose Nozzle offers the highest flow rate in the Venom Turbomatic range with max flow rate of 1200LPM. Automatically adjusts the flow rate to compensate for pressure fluctuations, minimising recoil, and maintaining optimum performance.

## **FEATURES**

Hard Anodized Aluminium.

Automatic, constant pressure, variable flow, flow does not change with pattern.

Simple to operate (1/4 turn from straight stream to fog).

Raised identification lug on the bumper to assist in low visibility operations.