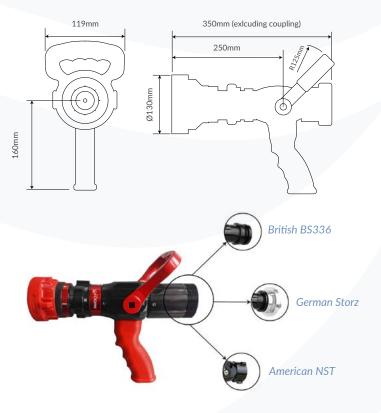

| Technical Specification      |                                                                                   |
|------------------------------|-----------------------------------------------------------------------------------|
| Weight                       | 3kg                                                                               |
| Materials                    | Body - Hard Anodized Aluminium,<br>Handle & Valve - ABS<br>Bumper - Rubber        |
| Max Sealing Test Pressure    | 24 bar, factory tested 30 bar                                                     |
| Max Strength Test Pressure   | 24 bar, factory tested 30 bar                                                     |
| Max Use Working Pressure     | 25 bar                                                                            |
| Advised Working Pressure     | 7 bar                                                                             |
| Minimum Operational Pressure | 3 bar                                                                             |
| Max Fog Angle                | 130°                                                                              |
| Throw Range                  | 60m at 7 bar                                                                      |
| Flow Range                   | 400 - 1200 litres/min, automatic                                                  |
| Coupling Options             | Instantaneous BS336 American<br>NST Guillemin / DSP Rotta & Gost<br>and many more |