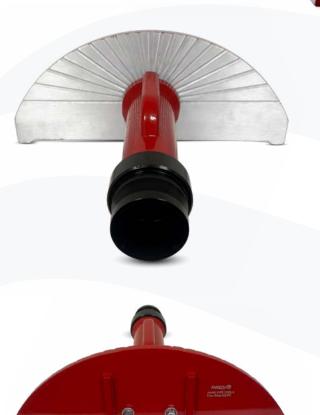

## Venom 1200 Water Shield

Our Venom 1200 Water Shield provides a safety barrier against direct exposure to the radiant heat of flames by delivering a high and wide curtain of water.

It can also offer protection against gases, heat and smoke. It is lightweight, portable and once in position can be left unmanned.

| MATERIALS:                                      | Light Alloy             |
|-------------------------------------------------|-------------------------|
|                                                 | Gun Metal               |
| OPTIONS:                                        | Model B - 1400 lpm      |
|                                                 | Model C - 800 lpm       |
| INLETS:                                         | 2" Male BSP             |
|                                                 | 64mm Male Instantaneous |
| All other inlet connections can be fitted using |                         |
| a threaded adaptor.                             |                         |
|                                                 |                         |
|                                                 |                         |