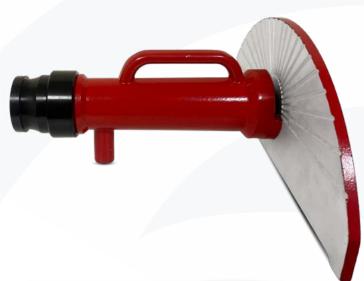

## Venom 1200 Water Shield

Our Venom 1200 Water Shield provides a safety barrier against direct exposure to the radiant heat of flames by delivering a high and wide curtain of water.

It can also offer protection against gases, heat and smoke. It is lightweight, portable and once in position can be left unmanned.

| MATERIALS:                                      | Light Alloy             |
|-------------------------------------------------|-------------------------|
|                                                 | Gun Metal               |
| OPTIONS:                                        | Model B - 1400 lpm      |
|                                                 | Model C - 800 lpm       |
| INLETS:                                         | 2" Male BSP             |
|                                                 | 64mm Male Instantaneous |
| All other inlet connections can be fitted using |                         |
| a threaded adaptor.                             |                         |
|                                                 |                         |
|                                                 |                         |